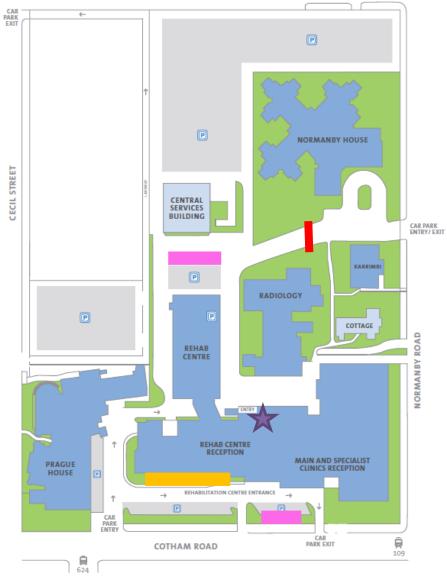

#### **Ground floor**

### **Rehab centre reception**

Tel: (03) 9231 8660

YACD office

ph: (03) 9231 3858

Boom gate

Drop Off Zone

Disabled parking

Pay station

## Pick-Up/Drop-Off Zone

At Cotham Rd entrance.

## **Disabled Parking**

Free disabled parking at Cotham Rd Hospital entry.

Paid parking on hospital grounds, some undercover. Enter via Normanby Rd.

### **Other parking**

Free, 2 hour parking on Cecil St

### **Disabled toilets**

Toilets in the Rehabilitation Centre.

Ask for directions at reception desk.